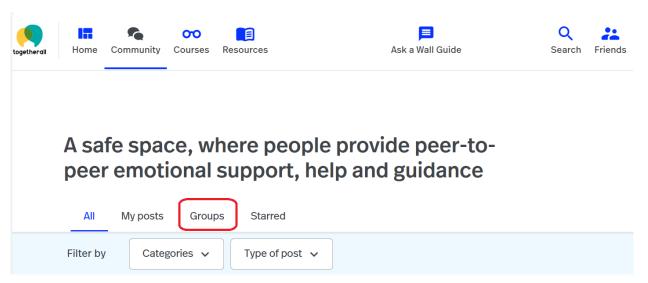

Once you've created your account, you will need to verify your email. When you receive the email, click on "complete registration." You will be asked to log out, then log back in.

After the series of questions, click on the Community button at the top of the screen.

## A safe space, where people provide peer-topeer emotional support, help and guidance

Then click on Groups.

This lists all the groups available in Togetherall. To find the agriculture-based group, go to Role-based Groups and click on Agricultural Industry.